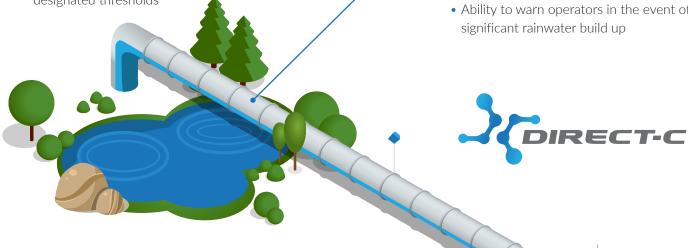

# Above Ground Pipelines

- Direct-C's WrapSense<sup>™</sup> monitors for liquid hydrocarbon leaks on above ground pipelines, pig traps, valves, etc.
- Can be installed externally or underneath insulation cladding
- Installations can cover a few meters to a few kilometers of high-interest areas
- Ability to add temperature sensors to warn operators when assets are operating outside of designated thresholds

#### Berms

- Direct-C's **BermSense™** is suitable to monitor all assets within a berm
- Units can be easily installed with or without ground disturbance
- Monitoring options available for liquid hydrocarbons and/or produced water leak detection
- Ability to warn operators in the event of