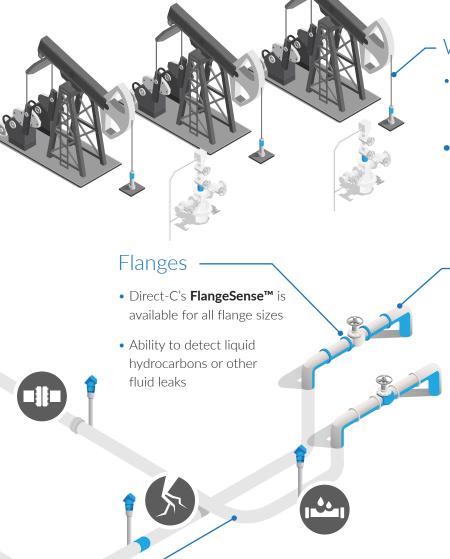

#### Wellheads

- Direct-C's WrapSense™ can be installed as a collar around the casing
- BermSense<sup>™</sup> can be installed to monitor the entire pad containment berm

# Above Ground Pipelines

- Direct-C's WrapSense<sup>™</sup> monitors for liquid hydrocarbon leaks on above ground pipelines, pig traps, valves, etc.
- Can be installed externally or underneath insulation cladding
- Installations can cover a few meters to a few kilometers of high-interest areas
- Ability to add temperature sensors to warn operators when assets are operating outside of designated thresholds

#### Below Ground Pipelines

- Direct-C's **SubSense™** probes are installed in-ground next to underground pipelines at areas of interest
- Monitoring options for liquid hydrocarbons and/or produced water leak detection
- Warnings for water table fluctuations or ground movement provides operators additional integrity management data

#### Berms

- Direct-C's **BermSense™** is suitable to monitor all assets within a berm
- Units can be easily installed with or without ground disturbance
- Monitoring options available for liquid hydrocarbons and/or produced water leak detection
- Ability to warn operators in the event of